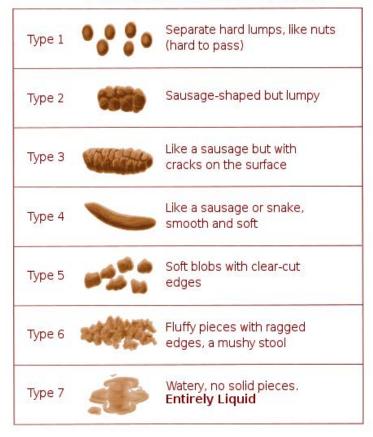

## **Bristol Stool Chart**

**Diarrhea** = abnormally frequent watery stools (type 6 or 7). Send specimen after 3rd episode of diarrhea in 24 hours

**Source**: PICNet CDI Toolkit and Clinical Management Algorithm Feb 2013

| Patient Name:                           |      |                                                                        |      |      |      |      |      |      |      |      |       |       |       |          |
|-----------------------------------------|------|------------------------------------------------------------------------|------|------|------|------|------|------|------|------|-------|-------|-------|----------|
| Patient ID Number: Room/Bed Number:     |      |                                                                        |      |      |      |      |      |      |      |      |       |       |       |          |
| Type/Description (Please refer to stool |      |                                                                        |      |      |      |      |      |      |      |      |       |       |       |          |
| Date                                    | Time | Type/Description (Please refer to stool chart and tick all that apply) |      |      |      |      |      |      |      |      |       | Color | No BM | Initials |
|                                         |      | 1                                                                      | 2    | 3    | 4    | 5    | 6    | 7    | М    | В    | 0     | or    | BM    | als      |
|                                         |      |                                                                        |      |      |      |      |      |      |      |      |       |       |       |          |
|                                         |      |                                                                        |      |      |      |      |      |      |      |      |       |       |       |          |
|                                         |      |                                                                        |      |      |      |      |      |      |      |      |       |       |       |          |
|                                         |      |                                                                        |      |      |      |      |      |      |      |      |       |       |       |          |
|                                         |      |                                                                        |      |      |      |      |      |      |      |      |       |       |       |          |
|                                         |      |                                                                        |      |      |      |      |      |      |      |      |       |       |       |          |
| M =                                     | Mucı | ıs pr                                                                  | esen | t B= | Bloc | d pr | eser | nt O | = Of | fens | ive o | dour  |       | _        |